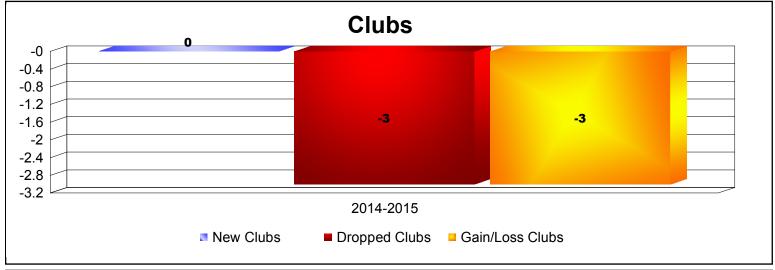

**Disbanded Districts**As of June 2015 Cumulative

| Year      | New<br>Clubs | Dropped<br>Clubs | Gain/<br>Loss<br>Clubs | New<br>Members | Charter<br>Members | Reinstate<br>Members | Transfer<br>Members | Total<br>Member<br>Added | Total<br>Members<br>Dropped | Gain/<br>Loss<br>Members |
|-----------|--------------|------------------|------------------------|----------------|--------------------|----------------------|---------------------|--------------------------|-----------------------------|--------------------------|
| 2014-2015 | 0            | -3               | -3                     | 0              | 0                  | 10                   | 0                   | 10                       | -29                         | -19                      |
| Average   | 0            | -3               | -3                     | 0              | 0                  | 10                   | 0                   | 10                       | -29                         | -19                      |