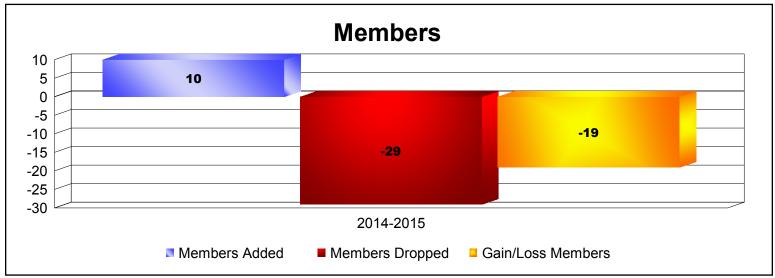

**Disbanded Districts**As of June 2015 Cumulative

| Year      | New<br>Clubs | Dropped<br>Clubs | Gain/<br>Loss<br>Clubs | New<br>Members | Charter<br>Members | Reinstate<br>Members | Transfer<br>Members | Total<br>Member<br>Added | Total<br>Members<br>Dropped | Gain/<br>Loss<br>Members |
|-----------|--------------|------------------|------------------------|----------------|--------------------|----------------------|---------------------|--------------------------|-----------------------------|--------------------------|
| 2014-2015 | 0            | -3               | -3                     | 0              | 0                  | 10                   | 0                   | 10                       | -29                         | -19                      |
| Average   | 0            | -3               | -3                     | 0              | 0                  | 10                   | 0                   | 10                       | -29                         | -19                      |